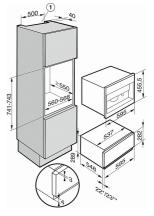

ESW 6129, ESW 6229 (Installation drawing)

<sup>\*</sup> appliances with glass front \*\* Appliances with metal front

<sup>\*</sup> appliances with glass front
\*\* Appliances with metal front