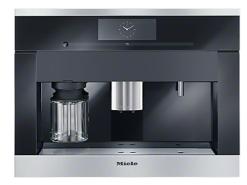

# Built-in coffee machine with the fresh bean system - the Miele all-rounder for the highest demands.

### CVA 6805

- Perfect results and intense coffee flavour -AromaticSystem
- Fully automatic perfection OneTouch for Two
- Unique automatic sensing of cup height -CupSensor
- Innovative and convenient milk system -EasyClick milk system
- Easy cleaning for care and maintenance. -Cleaning programmes