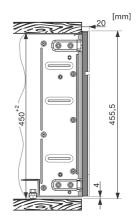

### CVA 6805

CVA5065, CVA6405, CVA6805, plumbed in water supply (installation drawings)

CVA5060, CVA5065, CVA6401, CVA6405, CVA6800, CVA6805, side view (installation drawings)

ESW 6114, ESW 6214 (Installation drawing)