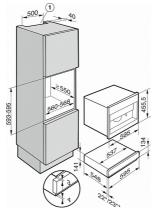

### CVA 6805

CVA5065, CVA6405, CVA6805, plumbed in water supply (installation drawings)

CVA5060, CVA5065, CVA6401, CVA6405, CVA6800, CVA6805, side view (installation drawings)

ESW 6114, ESW 6214 (Installation drawing)