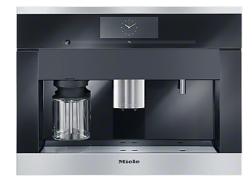

# Built-in coffee machine with the fresh bean system - the Miele all-rounder for the highest demands.

### CVA 6805

- Perfect results and intense coffee flavour -AromaticSystem
- Fully automatic perfection OneTouch for Two
- Unique automatic sensing of cup height -CupSensor
- Innovative and convenient milk system -EasyClick milk system
- Easy cleaning for care and maintenance. -Cleaning programmes