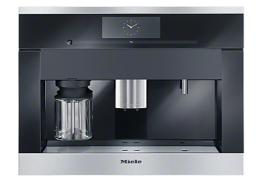

# Built-in coffee machine with the fresh bean system - the Miele all-rounder for the highest demands.

### CVA 6805

- Perfect results and intense coffee flavour -AromaticSystem
- Fully automatic perfection OneTouch for Two
- Unique automatic sensing of cup height -CupSensor
- Innovative and convenient milk system -EasyClick milk system
- Easy cleaning for care and maintenance. -Cleaning programmes