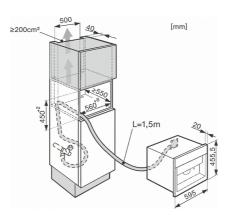

### CVA 6805

CVA5065, CVA6405, CVA6805, plumbed in water supply (installation drawings)

CVA5060, CVA5065, CVA6401, CVA6405, CVA6800, CVA6805, side view (installation drawings)

ESW 6114, ESW 6214 (Installation drawing)